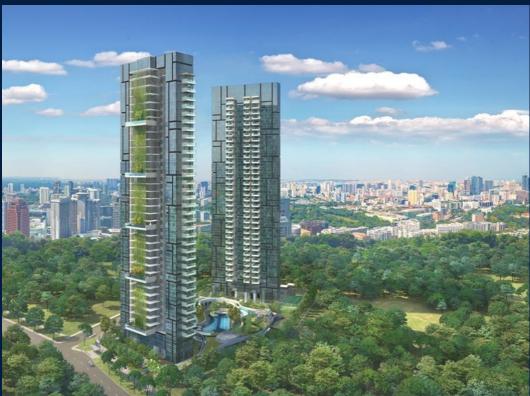

# **RESIDENTIAL - CONDOMINIUM**

8, ST THOMAS WALK, ORCHARD, RIVER VALLEY,

**SINGAPORE 238146** 

SGLA58011148 **LISTING ID: TENURE:** FREEHOLD ■ TITLE: N/A

**SIZE BUILT-UP:** 

441SQFT (41SQM)

SIZE LAND: N/A ■ NO. OF FLOORS: N/A

## **8 ST THOMAS**

Partially furnished, 1 bedroom, 1 bathroom Condominium for Sale. This low floor unit. Others: freehold, park / greenery viewLocated in Singapore's district D09 near Orchard, River Valley in the area Orchard (Central region).