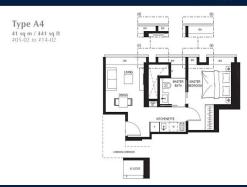

# **RESIDENTIAL - CONDOMINIUM** 441SQFT (41SQM) / S\$ 1,457,000

+65-96360454

1 - BEDROOM

# **RESIDENTIAL - CONDOMINIUM**

8, ST THOMAS WALK, ORCHARD, RIVER VALLEY,

**SINGAPORE 238146** 

SGLA58011148 **LISTING ID: TENURE:** FREEHOLD ■ TITLE: N/A

**SIZE BUILT-UP:** 

441SQFT (41SQM)

SIZE LAND: N/A ■ NO. OF FLOORS: N/A

N/A - LOW FLOOR FLOOR/LEVEL:

**BED ROOMS: BATH ROOMS: MAIDS ROOMS:** N/A **■ PARKING SPACES:** N/A **LAYOUT TYPE:** N/A **■ FACING:** 

**■ VIEWING:** PARK / GREENERY VIEW

S\$ 1,457,000 3,303PSF (35,562PSM) **SELLING PRICE:** 